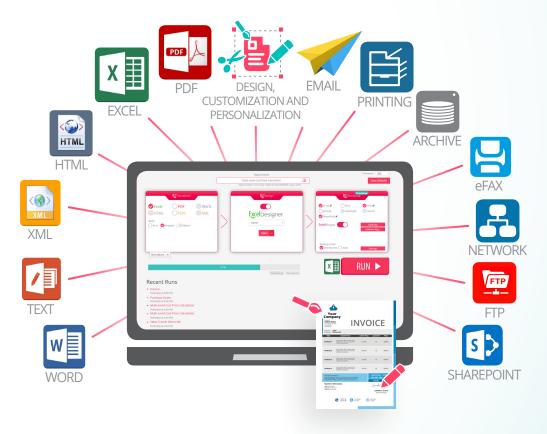

Transform your ERP output (business documents) into different formats: Excel, PDF, XML, Word, HTML, Plain-Text

Apply design and customize your Excel, PDF and XML business documents with powerful design capabilities

Distribute documents
across multiple
channels such as
Email, Printer, eFax,
Archive, SharePoint,
FTP and more
with advanced
personalization and
batch-delivery

B2Win Suite is a software package geared towards Customer Communication Management (CCM) and Output Management (OM), specializing in converting ERP documents and reports into multiple formats with the ability to design, personalize and distribute them directly from your ERP using a single and easy-to-use multipurpose interface.